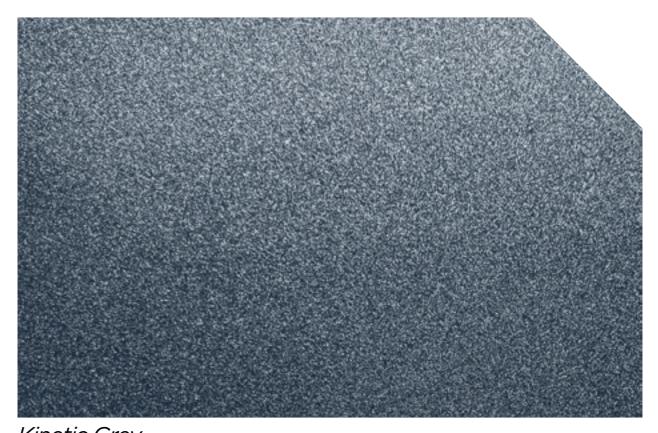

## **Body Colours**

Two carefully selected colours, Kinetic Silver and Dynamic Grey, are designed to shimmer in the sunlight, adding a layer of depth that's sure to catch the eye.

Dynamic Silver

Kinetic Grey