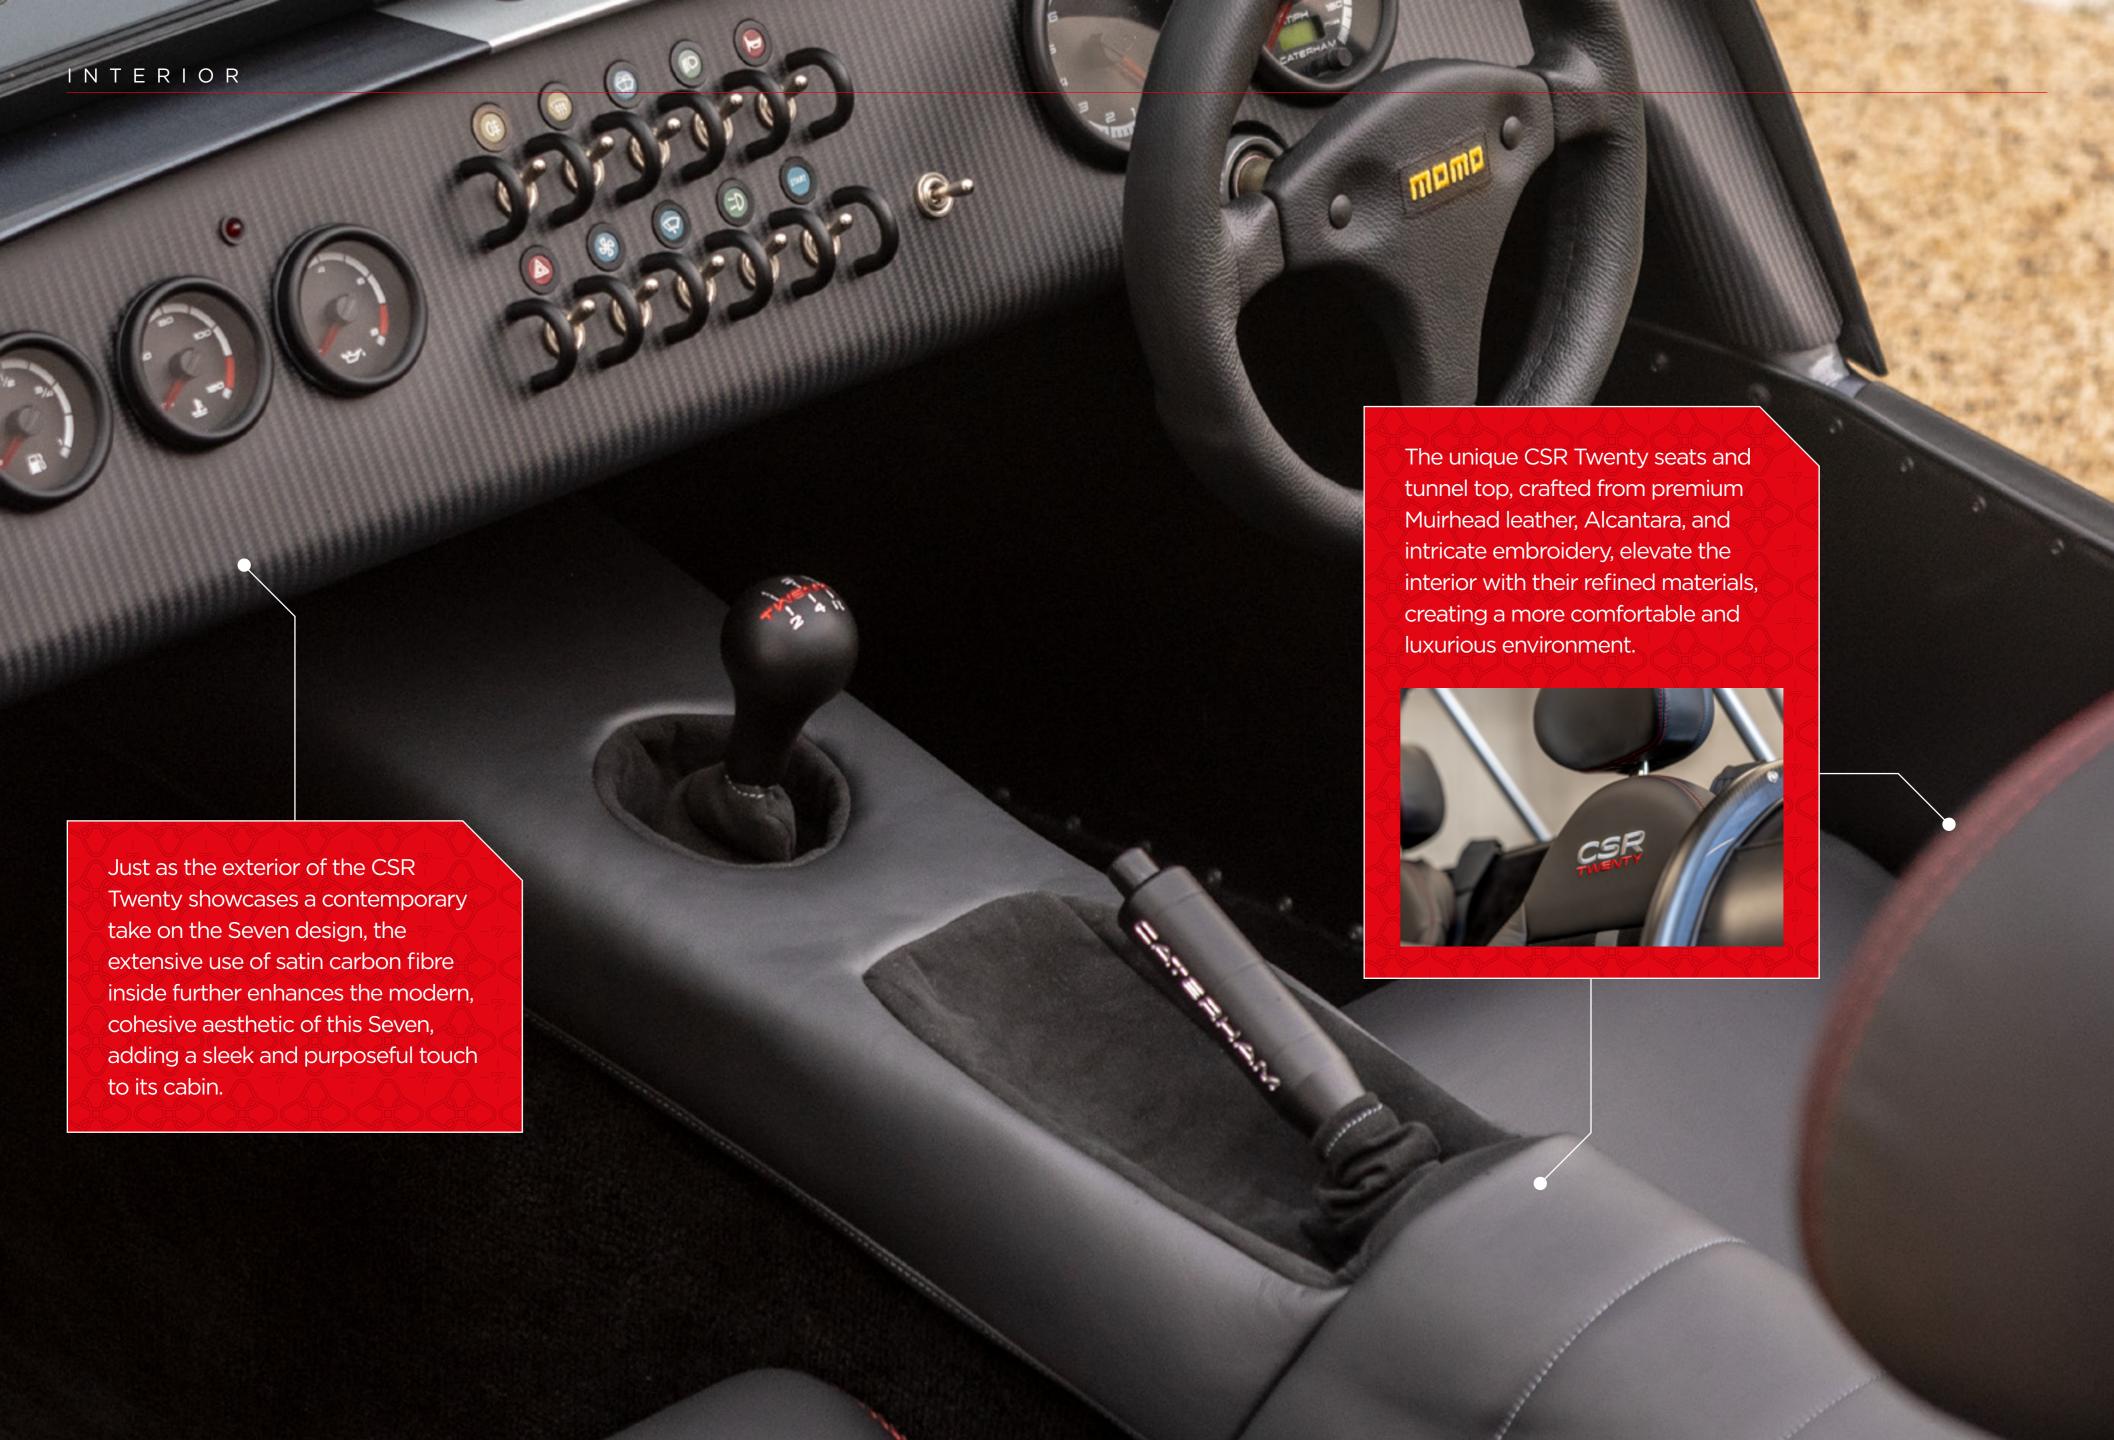

Inside, the interior features a satin carbon dashboard, opulent leather finishes, and distinctive CSR Twenty branding, exuding both sophistication and luxury. The striking exterior boasts a two-tone Union Flag grille and bespoke Vulcan 15" alloys, making the CSR Twenty not just a car, but a tribute to two decades of Caterham's innovation and passion.

#### Mohair

Mohair weather equipment not only delivers a superior aesthetic but also a luxurious feel, adding a touch of refinement to the car's overall presentation.

- Limited to 20 cars in the UK with an individually numbered plaque
- Large chassis
- Pushrod inboard front suspension with aero wishbones
- Fully independent rear suspension
- 5-speed transmission
- Dry sump oil system
- 15" Antracite Vulcan alloy wheels (6.5" wide front and 9" wide rear) mounted on TOYO R888R tyres
- Uprated ventilated brakes with quad piston calipers and uprated brake master cylinder
- Brake calipers finished in red
- Choice of Kinetic Grey or Dynamic Silver paint finish including painted headlamps
- Colour highlight consisting of painted stripe, roll cage and 7 grille in choice of eight colours
- 620 style nose cone
- Mohair weather equipment
- Bespoke interior using black and grey fine grain leather, perforated alcantara and red stitching

- Satin carbon elements:
  - Dashboard 620 style
  - Aero cycle wings
  - Rear wing protectors
  - Rear wing flares
  - Sill protectors
  - Bow tube protectors
  - Indicator pods
  - Engine cover
  - Nosecone aero winglets
- Union Jack grille silver
- Chassis finished in Kennet Grey
- Black Caterham rear badge
- Clear indicator lenses
- High intensity LED headlights with LED side lights and rear lights
- Heater
- 4-point race harnesses
- MOMO steering wheel
- Component finish black
- Boot cover Mohair
- Shift light