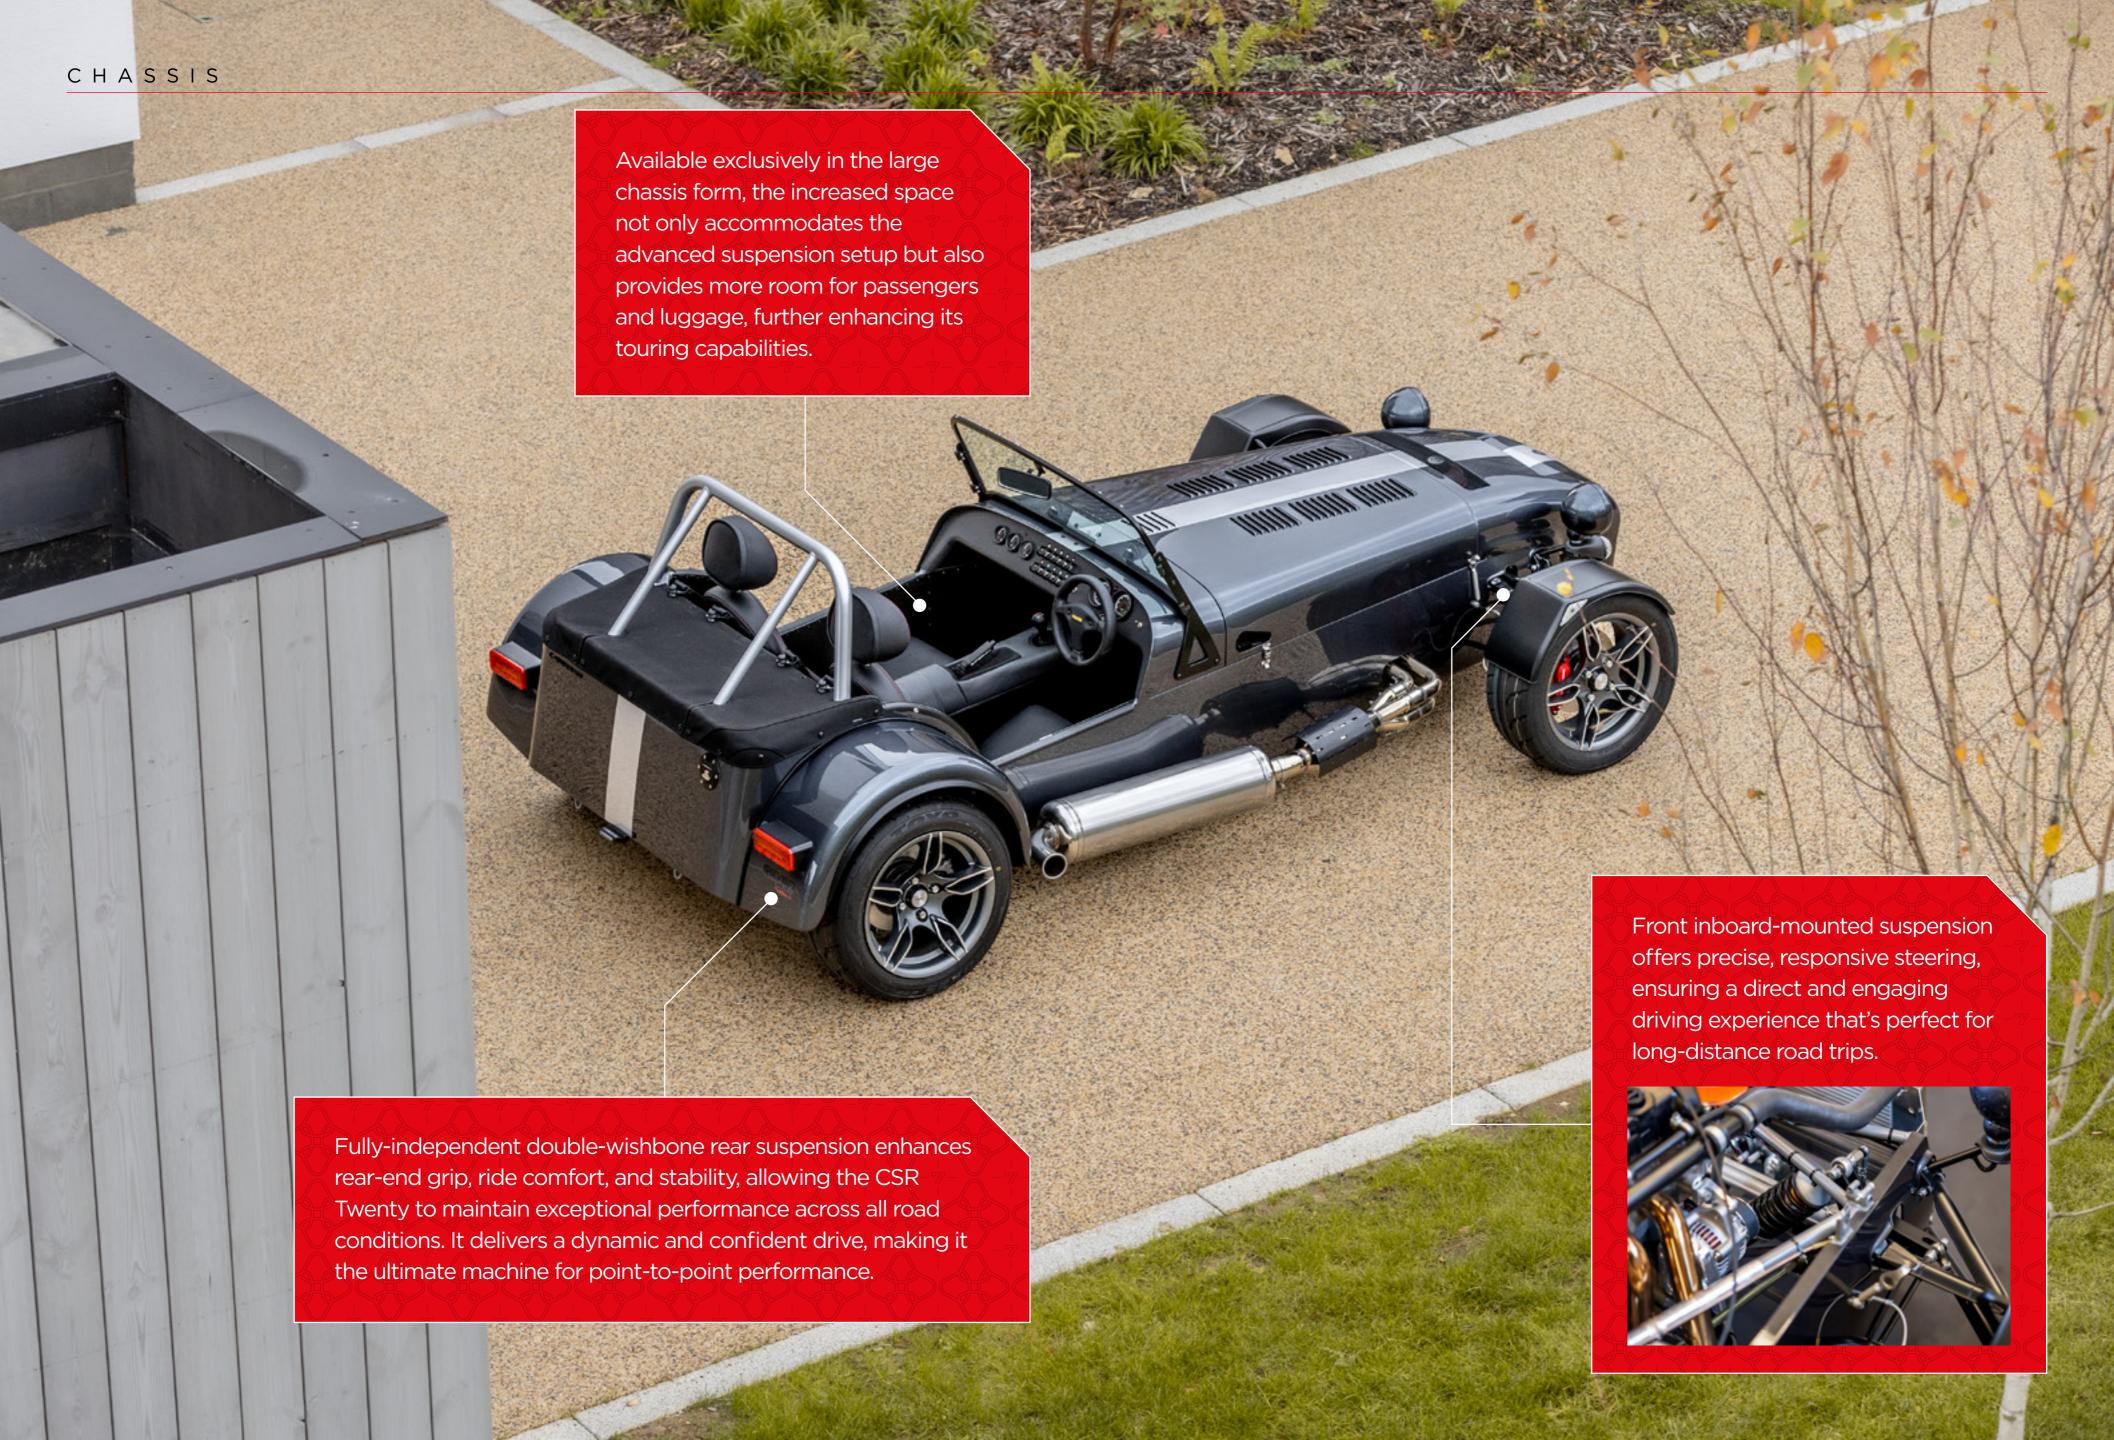

#### Mohair

Mohair weather equipment not only delivers a superior aesthetic but also a luxurious feel, adding a touch of refinement to the car's overall presentation.

- Limited to 20 cars in the UK with an individually numbered plaque
- Large chassis
- Pushrod inboard front suspension with aero wishbones
- Fully independent rear suspension
- 5-speed transmission
- Dry sump oil system
- 15" Antracite Vulcan alloy wheels (6.5" wide front and 9" wide rear) mounted on TOYO R888R tyres
- Uprated ventilated brakes with quad piston calipers and uprated brake master cylinder
- Brake calipers finished in red
- Choice of Kinetic Grey or Dynamic Silver paint finish including painted headlamps
- Colour highlight consisting of painted stripe, roll cage and 7 grille in choice of eight colours
- 620 style nose cone
- Mohair weather equipment
- Bespoke interior using black and grey fine grain leather, perforated alcantara and red stitching

- Satin carbon elements:
  - Dashboard 620 style
  - Aero cycle wings
  - Rear wing protectors
  - Rear wing flares
  - Sill protectors
  - Bow tube protectors
  - Indicator pods
  - Engine cover
  - Nosecone aero winglets
- Union Jack grille silver
- Chassis finished in Kennet Grey
- Black Caterham rear badge
- Clear indicator lenses
- High intensity LED headlights with LED side lights and rear lights
- Heater
- 4-point race harnesses
- MOMO steering wheel
- Component finish black
- Boot cover Mohair
- Shift light