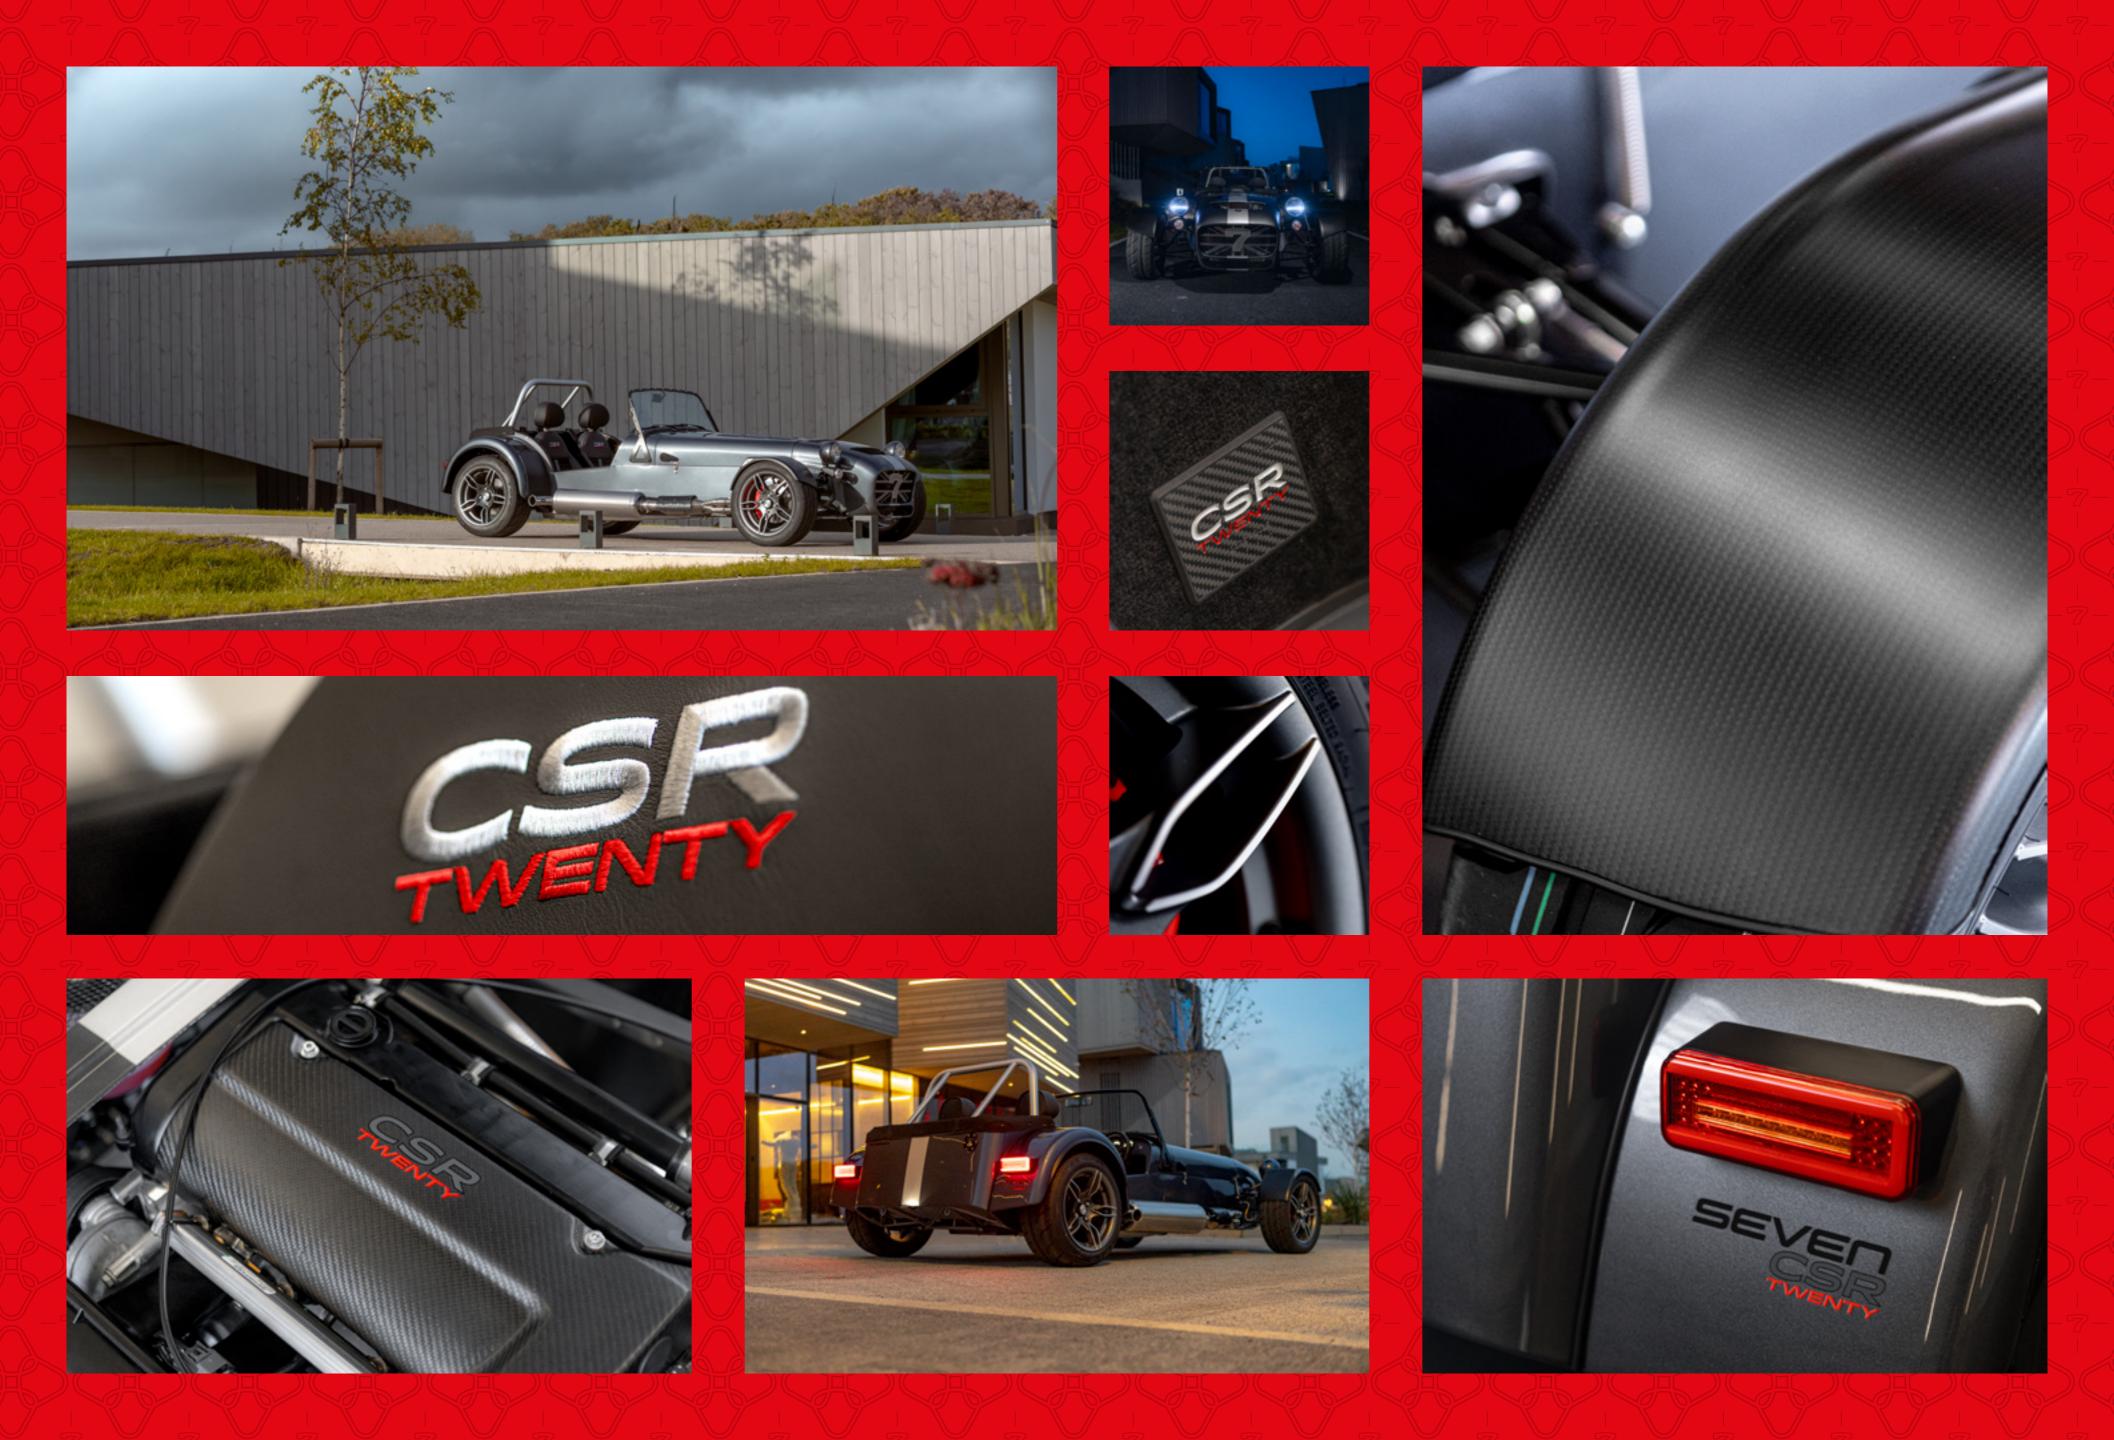

# Caterham proudly unveils the Seven CSR

Twenty, a limited-edition masterpiece commemorating 20 years of the iconic CSR chassis. Hand-built in Caterham's purpose-built HQ in Dartford, this exceptional vehicle showcases the epitome of British craftsmanship and engineering, with only 20 exclusive examples available for discerning enthusiasts in the UK.

The CSR Twenty pairs the exhilarating 210bhp 2.0 litre Ford Duratec engine with a meticulously refined chassis, delivering an unmatched driving experience. Achieving 0-60 mph in just 3.9 seconds and a top speed of 136 mph, this model sets a new standard in sports car performance.

Inside, the interior features a satin carbon dashboard, opulent leather finishes, and distinctive CSR Twenty branding, exuding both sophistication and luxury. The striking exterior boasts a two-tone Union Flag grille and bespoke Vulcan 15" alloys, making the CSR Twenty not just a car, but a tribute to two decades of Caterham's innovation and passion.

#### **Brake Calipers**

Bright red brake calipers provide an additional flash of colour on the exterior, with their design subtly referencing the iconic Twenty logo.

#### **Vulcan Alloys**

Exclusive to CSR models, the 15" Vulcan wheels are finished in satin grey with diamond-cut details. These wheels blend form and function, offering a lightweight design that reduces unsprung weight, enhancing driving dynamics while maintaining a modern, sleek look.

#### Mohair

Mohair weather equipment not only delivers a superior aesthetic but also a luxurious feel, adding a touch of refinement to the car's overall presentation.

- Limited to 20 cars in the UK with an individually numbered plaque
- Large chassis
- Pushrod inboard front suspension with aero wishbones
- Fully independent rear suspension
- 5-speed transmission
- Dry sump oil system
- 15" Antracite Vulcan alloy wheels (6.5" wide front and 9" wide rear) mounted on TOYO R888R tyres
- Uprated ventilated brakes with quad piston calipers and uprated brake master cylinder
- Brake calipers finished in red
- Choice of Kinetic Grey or Dynamic Silver paint finish including painted headlamps
- Colour highlight consisting of painted stripe, roll cage and 7 grille in choice of eight colours
- 620 style nose cone
- Mohair weather equipment
- Bespoke interior using black and grey fine grain leather, perforated alcantara and red stitching

- Satin carbon elements:
  - Dashboard 620 style
  - Aero cycle wings
  - Rear wing protectors
  - Rear wing flares
  - Sill protectors
  - Bow tube protectors
  - Indicator pods
  - Engine cover
  - Nosecone aero winglets
- Union Jack grille silver
- Chassis finished in Kennet Grey
- Black Caterham rear badge
- Clear indicator lenses
- High intensity LED headlights with LED side lights and rear lights
- Heater
- 4-point race harnesses
- MOMO steering wheel
- Component finish black
- Boot cover Mohair
- Shift light