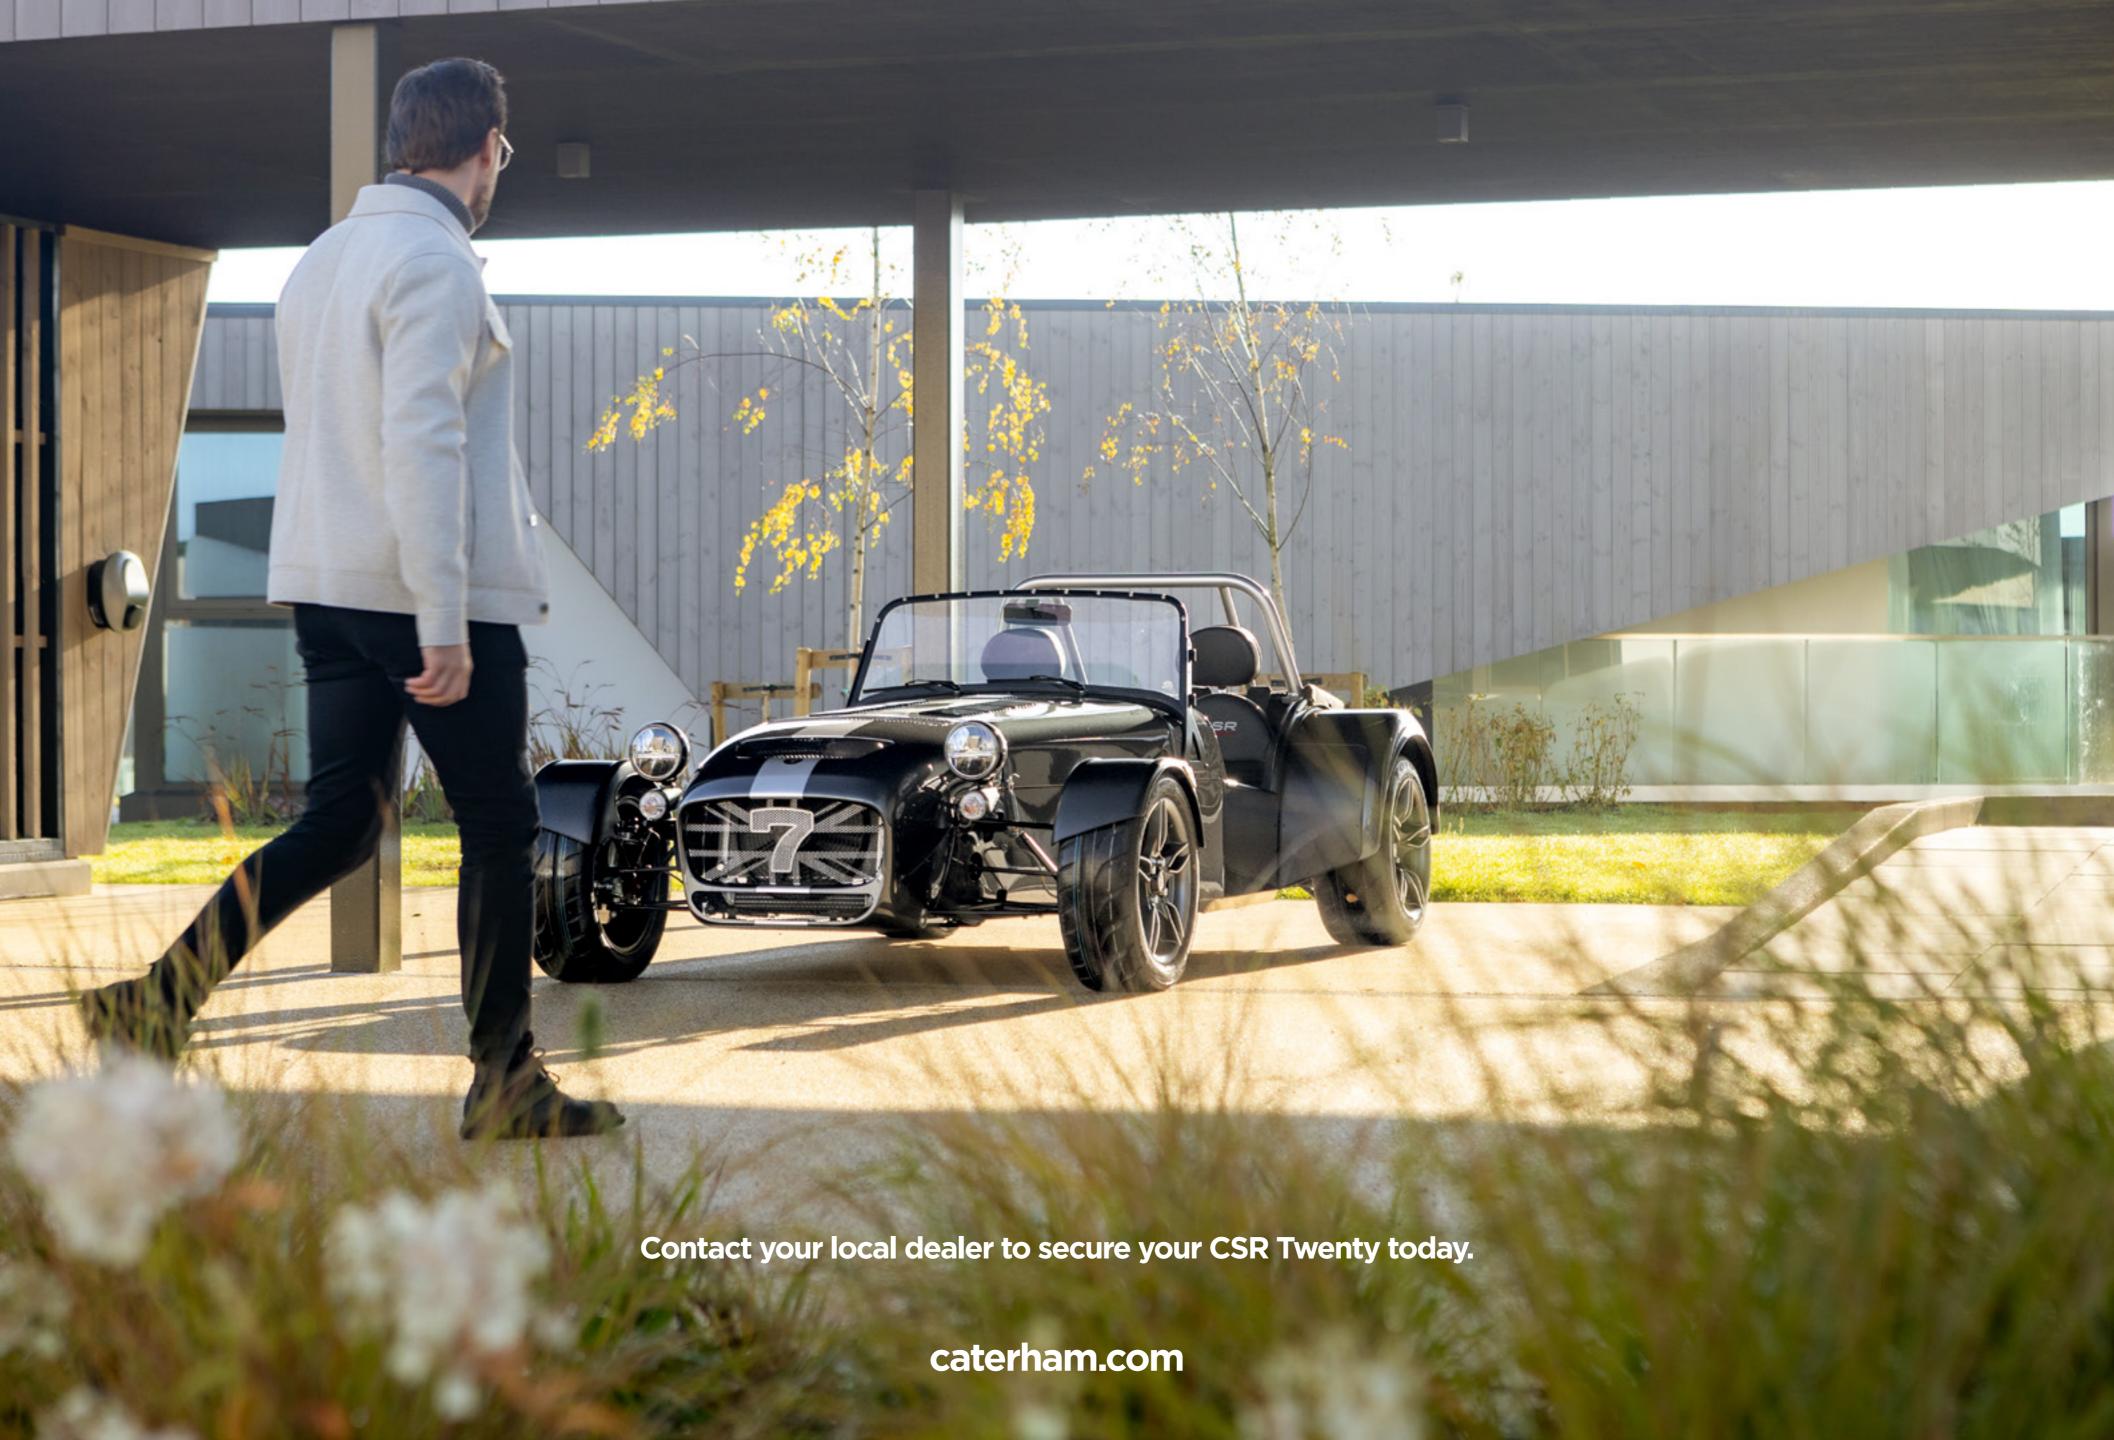

# Caterham proudly unveils the Seven CSR

Twenty, a limited-edition masterpiece commemorating 20 years of the iconic CSR chassis. Hand-built in Caterham's purpose-built HQ in Dartford, this exceptional vehicle showcases the epitome of British craftsmanship and engineering, with only 20 exclusive examples available for discerning enthusiasts in the UK.

The CSR Twenty pairs the exhilarating 210bhp 2.0 litre Ford Duratec engine with a meticulously refined chassis, delivering an unmatched driving experience. Achieving 0-60 mph in just 3.9 seconds and a top speed of 136 mph, this model sets a new standard in sports car performance.

Inside, the interior features a satin carbon dashboard, opulent leather finishes, and distinctive CSR Twenty branding, exuding both sophistication and luxury. The striking exterior boasts a two-tone Union Flag grille and bespoke Vulcan 15" alloys, making the CSR Twenty not just a car, but a tribute to two decades of Caterham's innovation and passion.