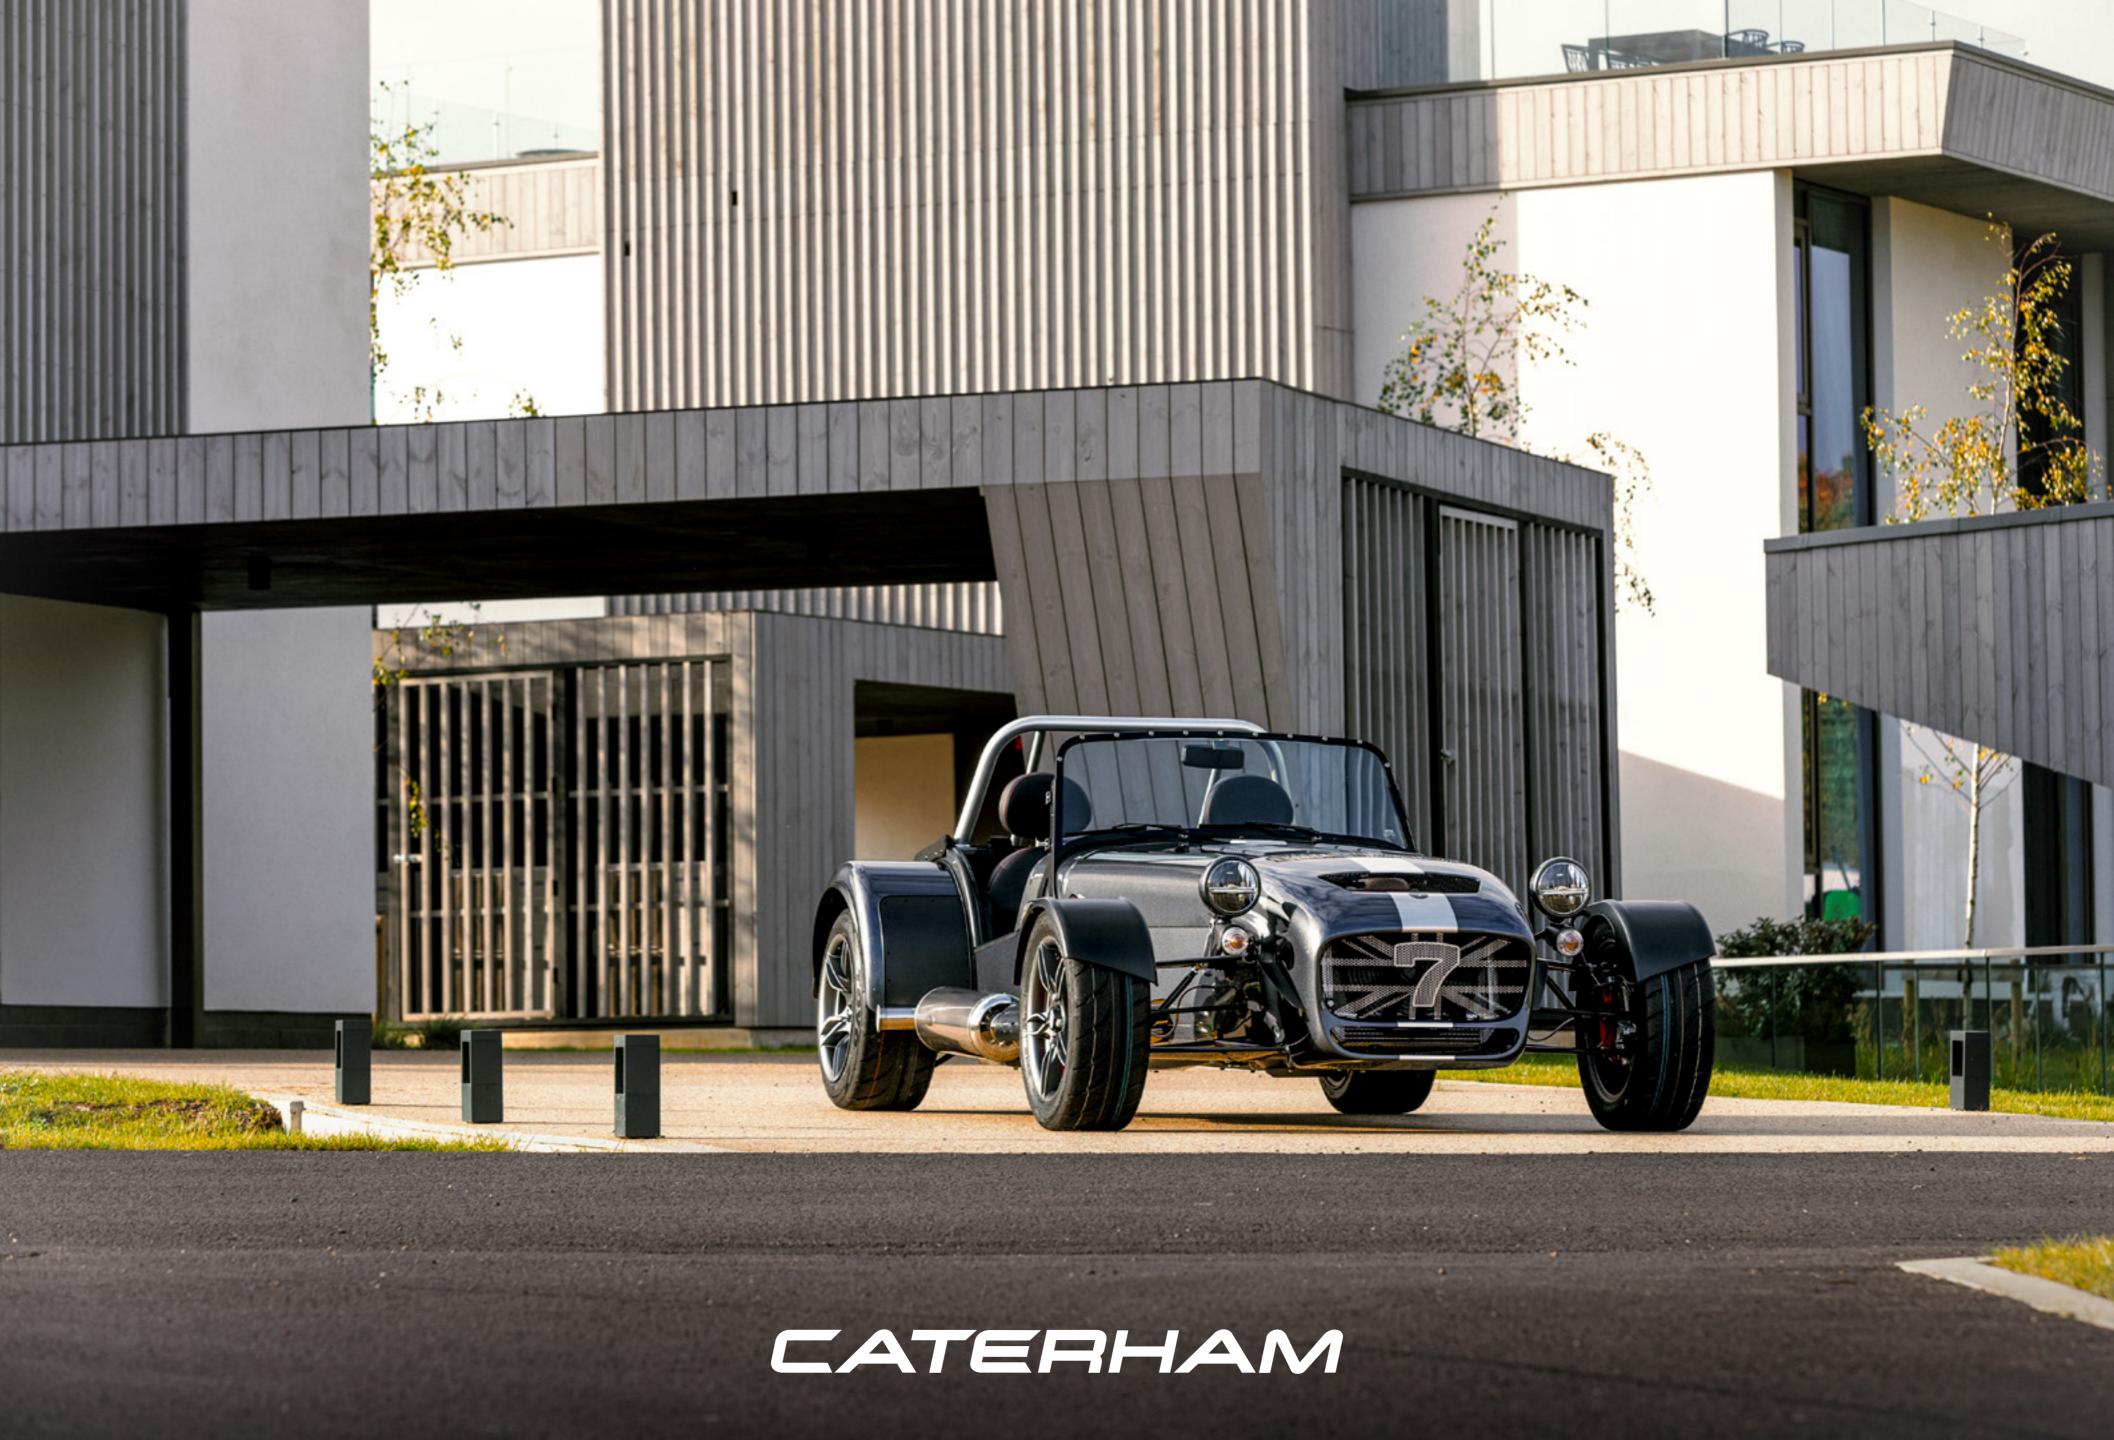

# Caterham proudly unveils the Seven CSR

Twenty, a limited-edition masterpiece commemorating 20 years of the iconic CSR chassis. Hand-built in Caterham's purpose-built HQ in Dartford, this exceptional vehicle showcases the epitome of British craftsmanship and engineering, with only 20 exclusive examples available for discerning enthusiasts in the UK.

The CSR Twenty pairs the exhilarating 210bhp 2.0 litre Ford Duratec engine with a meticulously refined chassis, delivering an unmatched driving experience. Achieving 0-60 mph in just 3.9 seconds and a top speed of 136 mph, this model sets a new standard in sports car performance.

Inside, the interior features a satin carbon dashboard, opulent leather finishes, and distinctive CSR Twenty branding, exuding both sophistication and luxury. The striking exterior boasts a two-tone Union Flag grille and bespoke Vulcan 15" alloys, making the CSR Twenty not just a car, but a tribute to two decades of Caterham's innovation and passion.