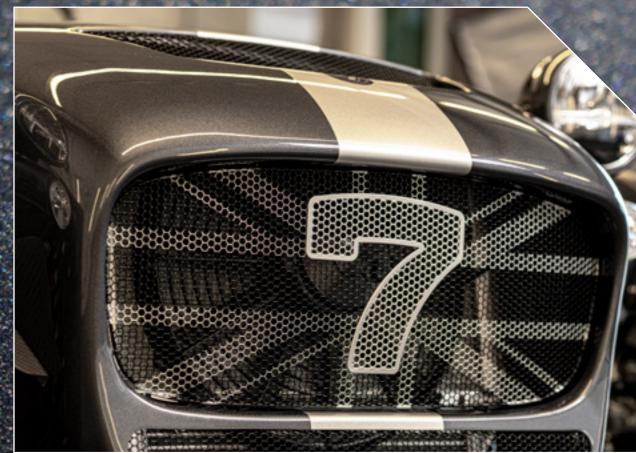

Inside, the interior features a satin carbon dashboard, opulent leather finishes, and distinctive CSR Twenty branding, exuding both sophistication and luxury. The striking exterior boasts a two-tone Union Flag grille and bespoke Vulcan 15" alloys, making the CSR Twenty not just a car, but a tribute to two decades of Caterham's innovation and passion.

#### Mohair

Mohair weather equipment not only delivers a superior aesthetic but also a luxurious feel, adding a touch of refinement to the car's overall presentation.

- Limited to 20 cars in the UK with an individually numbered plaque
- Large chassis
- Pushrod inboard front suspension with aero wishbones
- Fully independent rear suspension
- 5-speed transmission
- Dry sump oil system
- 15" Antracite Vulcan alloy wheels (6.5" wide front and 9" wide rear) mounted on TOYO R888R tyres
- Uprated ventilated brakes with quad piston calipers and uprated brake master cylinder
- Brake calipers finished in red
- Choice of Kinetic Grey or Dynamic Silver paint finish including painted headlamps
- Colour highlight consisting of painted stripe, roll cage and 7 grille in choice of eight colours
- 620 style nose cone
- Mohair weather equipment
- Bespoke interior using black and grey fine grain leather, perforated alcantara and red stitching