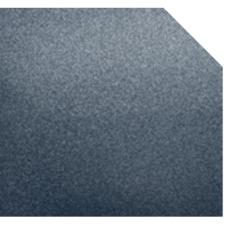

## **Body Colours**

Two carefully selected colours, Kinetic Silver and Dynamic Grey, are designed to shimmer in the sunlight, adding a layer of depth that's sure to catch the eye.

Dynamic Silver

Kinetic Grey