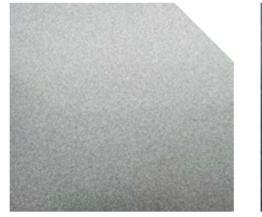

## **Body Colours**

Two carefully selected colours, Kinetic Silver and Dynamic Grey, are designed to shimmer in the sunlight, adding a layer of depth that's sure to catch the eye.

Dynamic Silver

Kinetic Grey