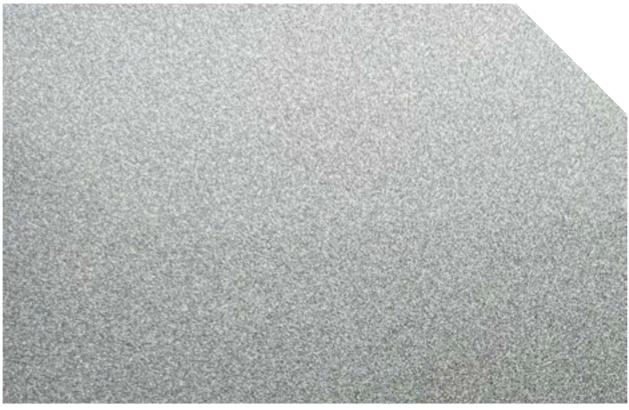

## **Body Colours**

Two carefully selected colours, Kinetic Silver and Dynamic Grey, are designed to shimmer in the sunlight, adding a layer of depth that's sure to catch the eye.

Dynamic Silver

Kinetic Grey