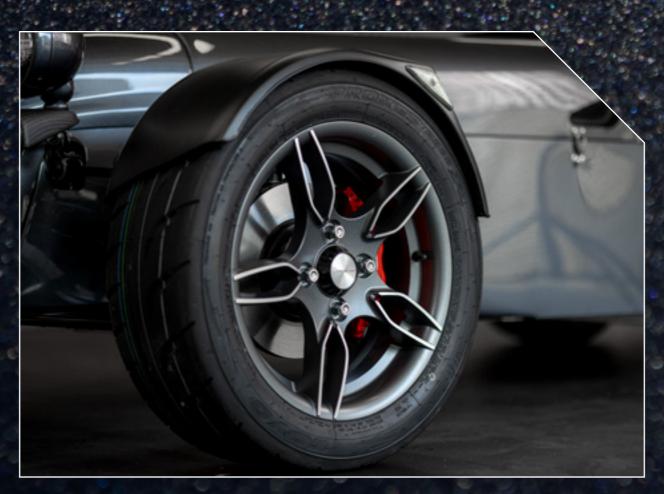

#### **Brake Calipers**

Bright red brake calipers provide an additional flash of colour on the exterior, with their design subtly referencing the iconic Twenty logo.

#### **Vulcan Alloys**

Exclusive to CSR models, the 15" Vulcan wheels are finished in satin grey with diamond-cut details. These wheels blend form and function, offering a lightweight design that reduces unsprung weight, enhancing driving dynamics while maintaining a modern, sleek look.