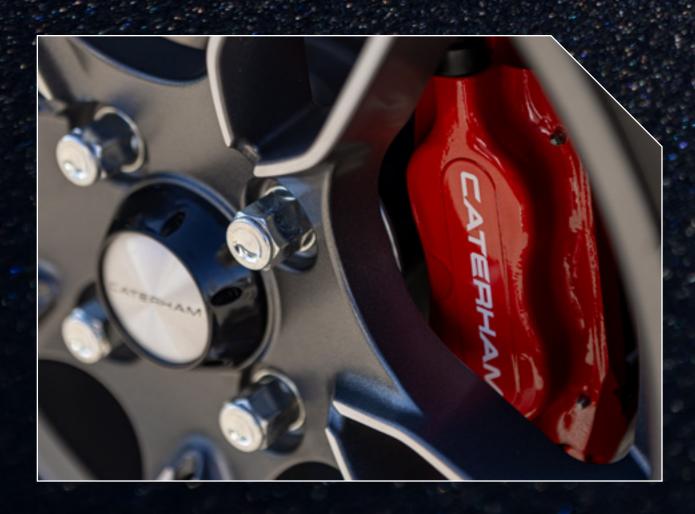

#### **Brake Calipers**

Bright red brake calipers provide an additional flash of colour on the exterior, with their design subtly referencing the iconic Twenty logo.

#### **Vulcan Alloys**

Exclusive to CSR models, the 15" Vulcan wheels are finished in satin grey with diamond-cut details. These wheels blend form and function, offering a lightweight design that reduces unsprung weight, enhancing driving dynamics while maintaining a modern, sleek look.

#### Mohair

Mohair weather equipment not only delivers a superior aesthetic but also a luxurious feel, adding a touch of refinement to the car's overall presentation.

- Limited to 20 cars in the UK with an individually numbered plaque
- Large chassis
- Pushrod inboard front suspension with aero wishbones
- Fully independent rear suspension
- 5-speed transmission
- Dry sump oil system
- 15" Antracite Vulcan alloy wheels (6.5" wide front and 9" wide rear) mounted on TOYO R888R tyres
- Uprated ventilated brakes with quad piston calipers and uprated brake master cylinder
- Brake calipers finished in red
- Choice of Kinetic Grey or Dynamic Silver paint finish including painted headlamps
- Colour highlight consisting of painted stripe, roll cage and 7 grille in choice of eight colours
- 620 style nose cone
- Mohair weather equipment
- Bespoke interior using black and grey fine grain leather, perforated alcantara and red stitching