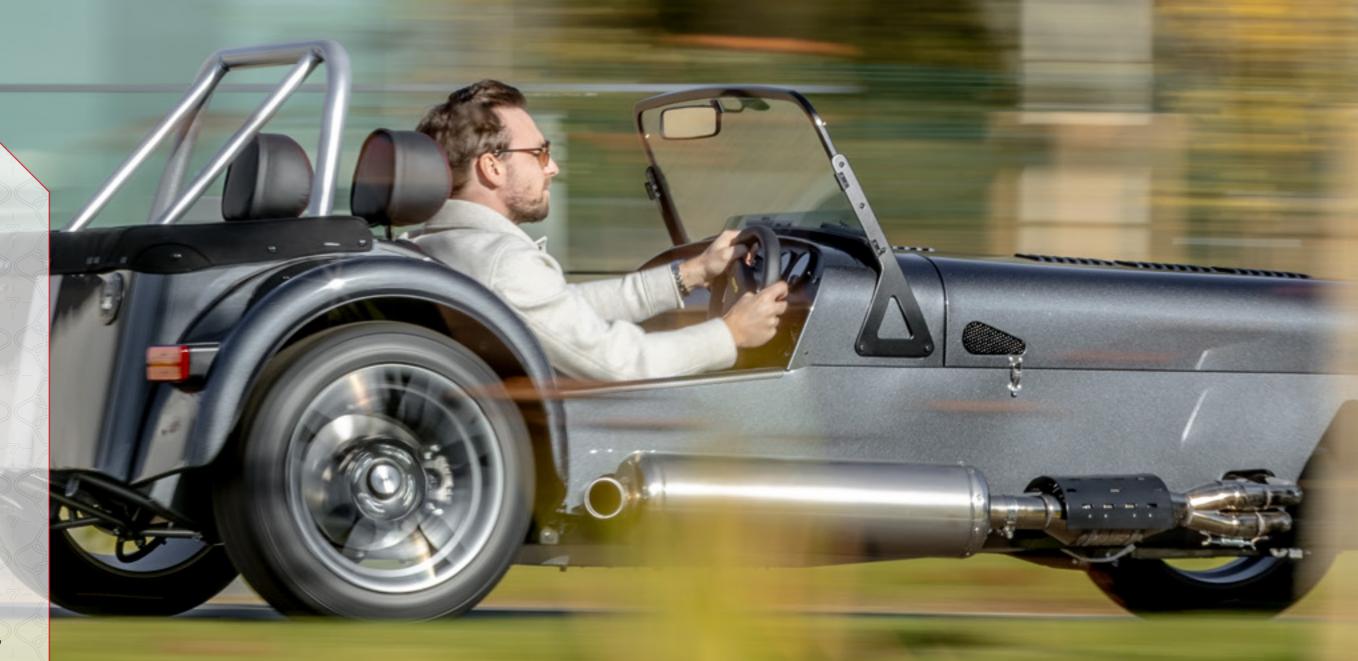

The CSR Twenty pairs the exhilarating 210bhp 2.0 litre Ford Duratec engine with a meticulously refined chassis, delivering an unmatched driving experience. Achieving 0-60 mph in just 3.9 seconds and a top speed of 136 mph, this model sets a new standard in sports car performance.

Inside, the interior features a satin carbon dashboard, opulent leather finishes, and distinctive CSR Twenty branding, exuding both sophistication and luxury. The striking exterior boasts a two-tone Union Flag grille and bespoke Vulcan 15" alloys, making the CSR Twenty not just a car, but a tribute to two decades of Caterham's innovation and passion.